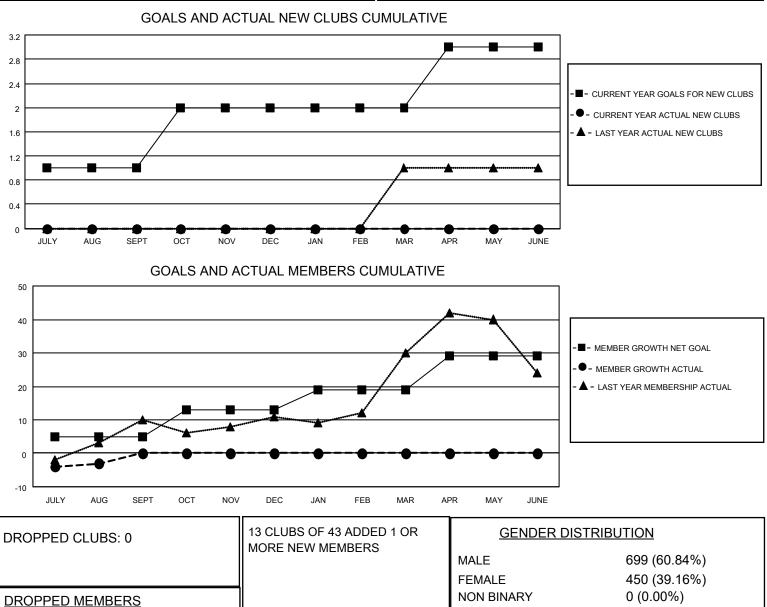

## LOCATION NORTH DAKOTA

**District 5 NW** 

Results as of: 8/31/2023

| Clubs                 |               |           |               | Members               |                        |                         |                                                    |
|-----------------------|---------------|-----------|---------------|-----------------------|------------------------|-------------------------|----------------------------------------------------|
| RESULTS FOR 2023-2024 |               |           |               | RESULTS FOR 2023-2024 |                        |                         |                                                    |
| QUARTER               | NEW CLUB GOAL | NEW CLUBS | DROPPED CLUBS | QUARTER               | BER GROWTH NET<br>GOAL | MEMBER GROWTH<br>ACTUAL | DROPPED<br>MEMBERS ACTUAL<br>(including transfers) |
| JULY/AUG/SEPT         | 1             | 0         | 0             | JULY/AUG/SEPT         | 5                      | 22                      | 24                                                 |
| OCT/NOV/DEC           | 1             | 0         | 0             | OCT/NOV/DEC           | 8                      | 0                       | 0                                                  |
| JAN/FEB/MAR           | 0             | 0         | 0             | JAN/FEB/MAR           | 6                      | 0                       | 0                                                  |
| APR/MAY/JUNE          | 1             | 0         | 0             | APR/MAY/JUNE          | 10                     | 0                       | 0                                                  |